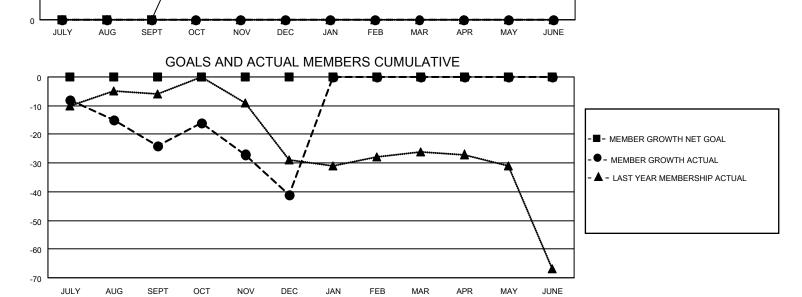

## MONTHLY MEMBERSHIP PROGRESS REPORT

| LOCATION ENGLAND            |       | District 105CE |               |                               | Results as of: 12/31/2022 |                     |                    |
|-----------------------------|-------|----------------|---------------|-------------------------------|---------------------------|---------------------|--------------------|
| Clubs RESULTS FOR 2022-2023 |       |                |               | Members RESULTS FOR 2022-2023 |                           |                     |                    |
|                             |       |                |               |                               |                           |                     |                    |
| JULY/AUG/SEPT               | 0     | 0              | 3             | JULY/AUG/SEPT                 | 0                         | 22                  | 46                 |
| OCT/NOV/DEC                 | 1     | 0              | 0             | OCT/NOV/DEC                   | 0                         | 35                  | 48                 |
| JAN/FEB/MAR                 | 0     | 0              | 0             | JAN/FEB/MAR                   | 0                         | 0                   | 0                  |
| APR/MAY/JUNE                | 1     | 0              | 0             | APR/MAY/JUNE                  | 0                         | 0                   | 0                  |
|                             | GOALS | AND ACTUA      | L NEW CLUBS C | UMULATIVE                     |                           |                     |                    |
| 2                           |       |                |               |                               |                           | <b>-</b>            |                    |
| 1.6                         |       |                |               |                               |                           | -■- CURRENT YEAR GO | DALS FOR NEW CLUBS |